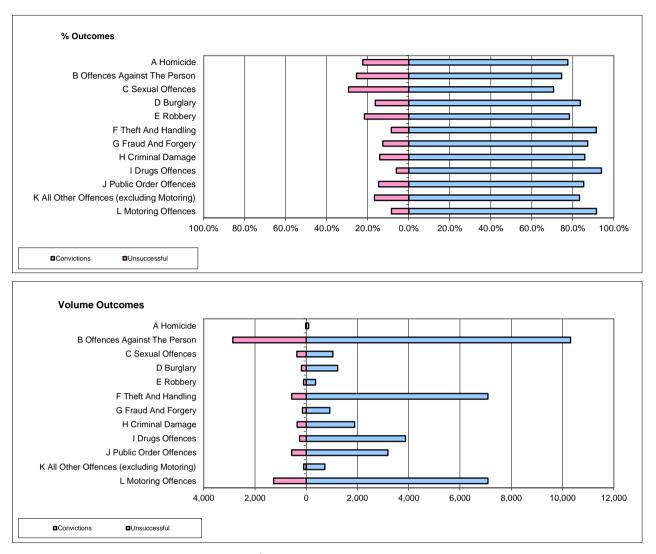

## National

|                                           | Convictions             |       | Unsuccessful            |        |
|-------------------------------------------|-------------------------|-------|-------------------------|--------|
|                                           | Number of<br>Defendants | %     | Number of<br>Defendants | %      |
| A Homicide                                | 92                      | 77.3% | 27                      | 22.7%  |
| B Offences Against The Person             | 10,314                  | 78.3% | 2,865                   | 21.7%  |
| C Sexual Offences                         | 1,039                   | 73.7% | 370                     | 26.3%  |
| D Burglary                                | 1,227                   | 86.9% | 185                     | 13.1%  |
| E Robbery                                 | 363                     | 77.6% | 105                     | 22.4%  |
| F Theft And Handling                      | 7,089                   | 92.6% | 570                     | 7.4%   |
| G Fraud And Forgery                       | 922                     | 86.2% | 147                     | 13.8%  |
| H Criminal Damage                         | 1,886                   | 84.2% | 353                     | 15.8%  |
| I Drugs Offences                          | 3,876                   | 93.6% | 264                     | 6.4%   |
| J Public Order Offences                   | 3,184                   | 84.9% | 566                     | 15.1%  |
| K All Other Offences (excluding Motoring) | 728                     | 88.2% | 97                      | 11.8%  |
| L Motoring Offences                       | 7,091                   | 84.8% | 1,273                   | 15.2%  |
| Admin Finalisations                       | 0                       | 0.0%  | 831                     | 100.0% |
| TOTAL                                     | 37,811                  | 83.2% | 7,653                   | 16.8%  |