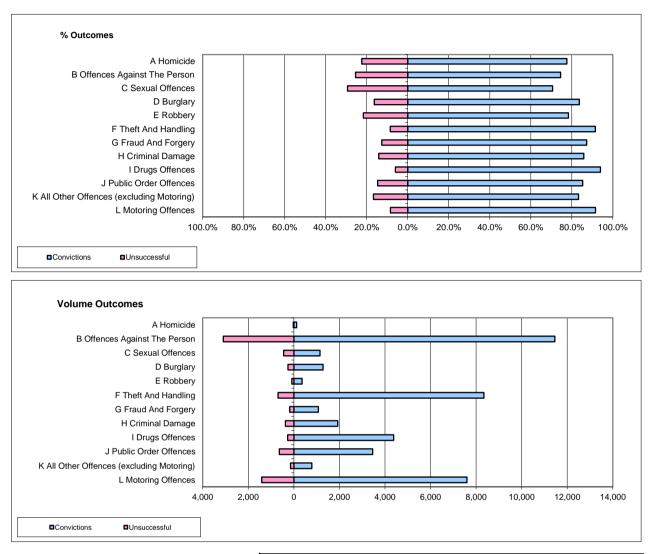

## National

|                                           | Convictions             |       | Unsuccessful            |        |
|-------------------------------------------|-------------------------|-------|-------------------------|--------|
|                                           | Number of<br>Defendants | %     | Number of<br>Defendants | %      |
| A Homicide                                | 125                     | 83.3% | 25                      | 16.7%  |
| B Offences Against The Person             | 11,455                  | 78.7% | 3,097                   | 21.3%  |
| C Sexual Offences                         | 1,149                   | 72.0% | 447                     | 28.0%  |
| D Burglary                                | 1,278                   | 83.3% | 256                     | 16.7%  |
| E Robbery                                 | 359                     | 80.7% | 86                      | 19.3%  |
| F Theft And Handling                      | 8,346                   | 92.4% | 690                     | 7.6%   |
| G Fraud And Forgery                       | 1,075                   | 85.7% | 180                     | 14.3%  |
| H Criminal Damage                         | 1,925                   | 83.9% | 370                     | 16.1%  |
| I Drugs Offences                          | 4,383                   | 94.2% | 271                     | 5.8%   |
| J Public Order Offences                   | 3,458                   | 84.4% | 638                     | 15.6%  |
| K All Other Offences (excluding Motoring) | 787                     | 84.4% | 145                     | 15.6%  |
| L Motoring Offences                       | 7,598                   | 84.3% | 1,412                   | 15.7%  |
| Admin Finalisations                       | 0                       | 0.0%  | 740                     | 100.0% |
| TOTAL                                     | 41,938                  | 83.4% | 8,357                   | 16.6%  |