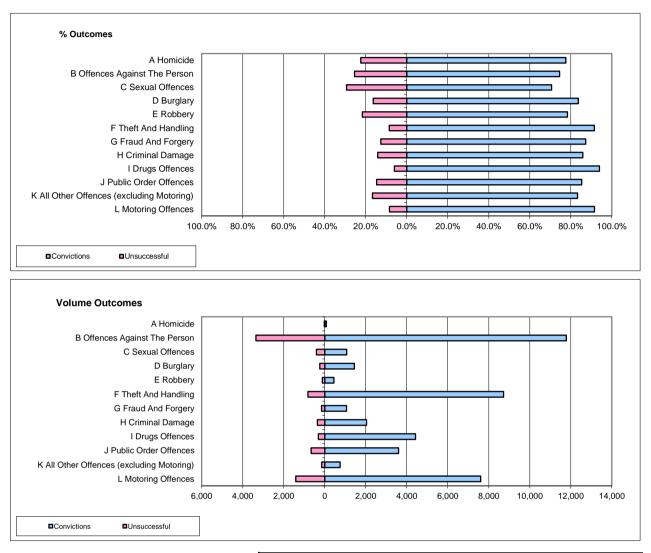

## National

|                                           | Convictions             |       | Unsuccessful            |        |
|-------------------------------------------|-------------------------|-------|-------------------------|--------|
|                                           | Number of<br>Defendants | %     | Number of<br>Defendants | %      |
| A Homicide                                | 82                      | 77.4% | 24                      | 22.6%  |
| B Offences Against The Person             | 11,781                  | 77.8% | 3,353                   | 22.2%  |
| C Sexual Offences                         | 1,071                   | 72.6% | 404                     | 27.4%  |
| D Burglary                                | 1,446                   | 85.7% | 242                     | 14.3%  |
| E Robbery                                 | 443                     | 79.1% | 117                     | 20.9%  |
| F Theft And Handling                      | 8,721                   | 91.4% | 820                     | 8.6%   |
| G Fraud And Forgery                       | 1,060                   | 87.0% | 159                     | 13.0%  |
| H Criminal Damage                         | 2,037                   | 84.9% | 361                     | 15.1%  |
| I Drugs Offences                          | 4,431                   | 93.4% | 311                     | 6.6%   |
| J Public Order Offences                   | 3,602                   | 84.5% | 661                     | 15.5%  |
| K All Other Offences (excluding Motoring) | 750                     | 83.8% | 145                     | 16.2%  |
| L Motoring Offences                       | 7,608                   | 84.3% | 1,416                   | 15.7%  |
| Admin Finalisations                       | 0                       | 0.0%  | 718                     | 100.0% |
| TOTAL                                     | 43,032                  | 83.1% | 8,731                   | 16.9%  |