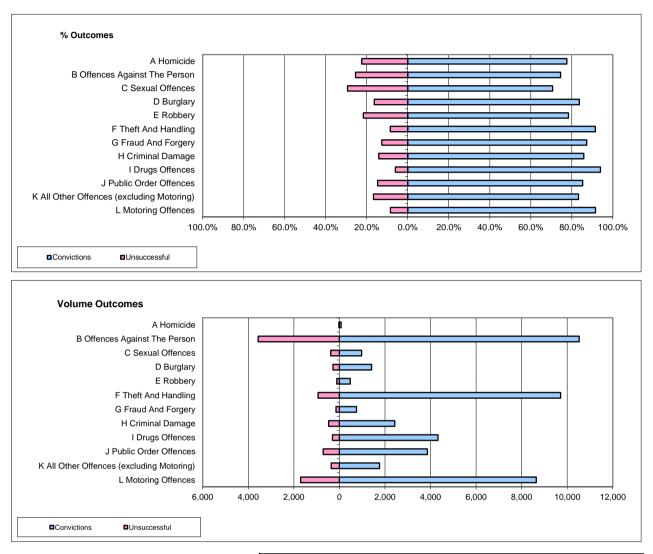

## National

|                                           | Convictions             |       | Unsuccessful            |        |
|-------------------------------------------|-------------------------|-------|-------------------------|--------|
|                                           | Number of<br>Defendants | %     | Number of<br>Defendants | %      |
| A Homicide                                | 72                      | 75.8% | 23                      | 24.2%  |
| B Offences Against The Person             | 10,524                  | 74.7% | 3,568                   | 25.3%  |
| C Sexual Offences                         | 975                     | 71.7% | 385                     | 28.3%  |
| D Burglary                                | 1,411                   | 83.4% | 281                     | 16.6%  |
| E Robbery                                 | 477                     | 81.0% | 112                     | 19.0%  |
| F Theft And Handling                      | 9,711                   | 91.2% | 940                     | 8.8%   |
| G Fraud And Forgery                       | 748                     | 83.2% | 151                     | 16.8%  |
| H Criminal Damage                         | 2,431                   | 83.8% | 471                     | 16.2%  |
| I Drugs Offences                          | 4,326                   | 93.4% | 305                     | 6.6%   |
| J Public Order Offences                   | 3,865                   | 84.5% | 709                     | 15.5%  |
| K All Other Offences (excluding Motoring) | 1,759                   | 83.1% | 358                     | 16.9%  |
| L Motoring Offences                       | 8,644                   | 83.5% | 1,703                   | 16.5%  |
| Admin Finalisations                       | 0                       | 0.0%  | 845                     | 100.0% |
| TOTAL                                     | 44,943                  | 82.0% | 9,851                   | 18.0%  |